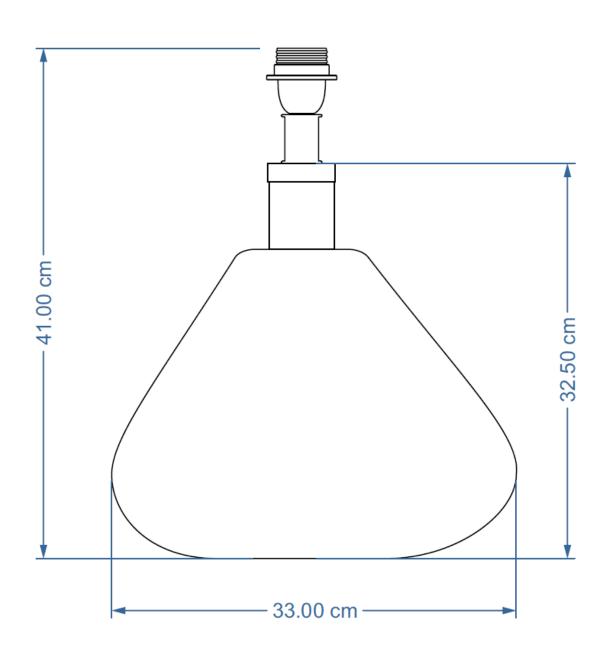

# ASSEMBLY INSTRUCTIONS BABA TABLE LAMP LARGE WIDE



# CARE AND CLEANING

Finish - we recommend cleaning with a soft dry cloth. Do not use abrasive materials as these will damage the finish.

## **BULB TYPE**

E27 - Max 60W. Do not exceed the wattage stated. When changing a bulb, always switch off at the mains and allow the bulb to cool before handling.

## FITTING THE PLUG

This luminaire is suitable for both UK and EU plug sockets. On opening, the EU plug is sitting inside the UK plug adapter.

To fit in the UK, make sure the EU plug is securely in place inside the adapter and the screw(s) on the underside of the plug are fixed tightly. This is now ready for use.

To fit using the EU plug remove the screw(s) from the underside of the plug. Open the UK plug and take out the EU plug. This is now ready to be used. Please dispose of the UK p