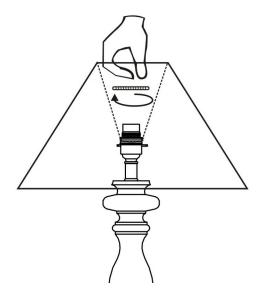

## **BULB TYPE**

E27 - Max 60W. Do not exceed the wattage stated. When changing a bulb, always switch off at the mains and allow the bulb to cool before handling.